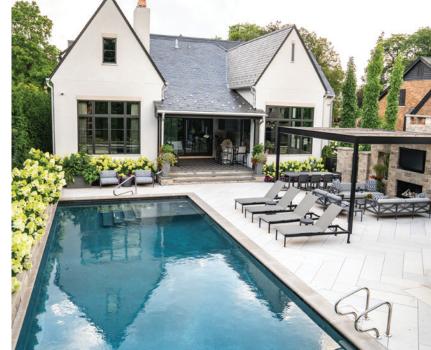

**Signature Style:** Great Design is about creating spaces that feel like natural extension of your home. Our approach focuses on elegance, durability and function ensuring that each outdoor space is thoughtfully crafted to enhance both livability and beauty. We use high-quality materials and expert craftsmanship to build landscapes that withstand the test of time. Whether it's cozy fire pit, an inviting patio, or a sophisticated outdoor kitchen, our designs balance refined style with everyday practicality.

**Design Trends:** 2025 is all about blending luxury, sustainability and technology to create functional yet visually stunning spaces - Sustainable and Low-Maintenance Landscaping, Seamless Indoor-Outdoor Living, Luxury Outdoor Entertainment Spaces, Smart & Functional Outdoor Lighting and Wellness-Inspired Outdoor Spaces.